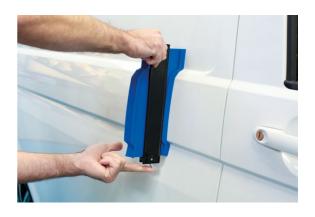

## **Contour Gauge with Lock**

This image profiler is ideal for replicating shapes and contours in preparation for repairing vehicle bodywork, and for marking out tiles, carpets, flooring, timber and metal work before cutting to shape. The gauge features an integral lock allowing the contour to be set in place so that it is not accidentally distorted when being transferred. Suitable for use in bodyshops, workshops, and around the home.

## **Additional Information**

- Used to duplicate, measure & profile shapes & contours. Making it ideal for use when fitting tiles, flooring, & carpet.
- Also suitable for assessing vehicle bodywork damage by comparing contour lines.
- · Locking mechanism to ensure contour is maintained.
- Plastic construction prevents damage to the bodywork, with magnets along one side to hold it in place when marking out the new panel.
- · 255mm long with metric & imperial measurements.