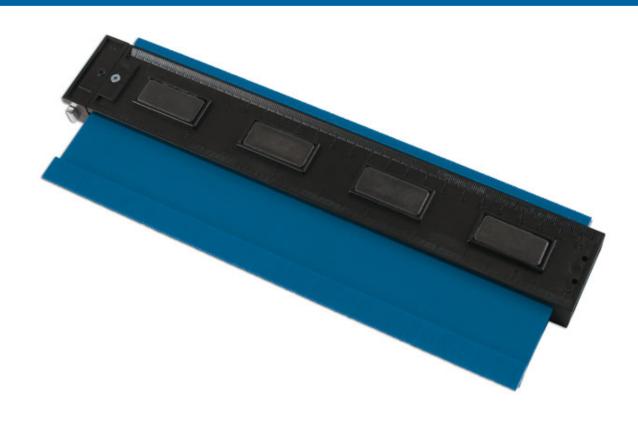

## **Contour Gauge with Lock**

This image profiler is ideal for replicating shapes and contours in preparation for repairing vehicle bodywork, and for marking out tiles, carpets, flooring, timber and metal work before cutting to shape. The gauge features an integral lock allowing the contour to be set in place so that it is not accidentally distorted when being transferred. Suitable for use in bodyshops, workshops, and around the home.

## **Additional Information**

- Used to duplicate, measure & profile shapes & contours. Making it ideal for use when fitting tiles, flooring, & carpet.
- Also suitable for assessing vehicle bodywork damage by comparing contour lines.
- · Locking mechanism to ensure contour is maintained.
- Plastic construction prevents damage to the bodywork, with magnets along one side to hold it in place when marking out the new panel.
- · 255mm long with metric & imperial measurements.