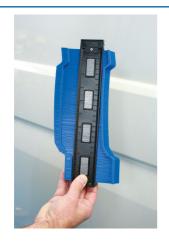

## **Contour Gauge with Lock**

This image profiler is ideal for replicating shapes and contours in preparation for repairing vehicle bodywork, and for marking out tiles, carpets, flooring, timber and metal work before cutting to shape. The gauge features an integral lock allowing the contour to be set in place so that it is not accidentally distorted when being transferred. Suitable for use in bodyshops, workshops, and around the home.

## **Additional Information**

- Used to duplicate, measure & profile shapes & contours. Making it ideal for use when fitting tiles, flooring, & carpet.
- Also suitable for assessing vehicle bodywork damage by comparing contour lines.
- · Locking mechanism to ensure contour is maintained.
- Plastic construction prevents damage to the bodywork, with magnets along one side to hold it in place when marking out the new panel.
- · 255mm long with metric & imperial measurements.