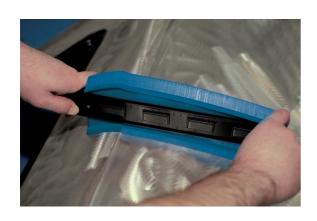

## **Contour Gauge with Lock**

This image profiler is ideal for replicating shapes and contours in preparation for repairing vehicle bodywork, and for marking out tiles, carpets, flooring, timber and metal work before cutting to shape. The gauge features an integral lock allowing the contour to be set in place so that it is not accidentally distorted when being transferred. Suitable for use in bodyshops, workshops, and around the home.

## **Additional Information**

- Used to duplicate, measure & profile shapes & contours. Making it ideal for use when fitting tiles, flooring, & carpet.
- Also suitable for assessing vehicle bodywork damage by comparing contour lines.
- · Locking mechanism to ensure contour is maintained.
- Plastic construction prevents damage to the bodywork, with magnets along one side to hold it in place when marking out the new panel.
- · 255mm long with metric & imperial measurements.