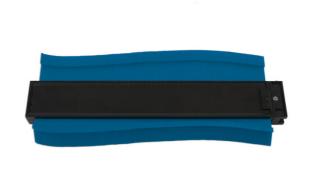

## **Contour Gauge with Lock**

This image profiler is ideal for replicating shapes and contours in preparation for repairing vehicle bodywork, and for marking out tiles, carpets, flooring, timber and metal work before cutting to shape. The gauge features an integral lock allowing the contour to be set in place so that it is not accidentally distorted when being transferred. Suitable for use in bodyshops, workshops, and around the home.

## **Additional Information**

- Used to duplicate, measure & profile shapes & contours. Making it ideal for use when fitting tiles, flooring, & carpet.
- Also suitable for assessing vehicle bodywork damage by comparing contour lines.
- · Locking mechanism to ensure contour is maintained.
- Plastic construction prevents damage to the bodywork, with magnets along one side to hold it in place when marking out the new panel.
- · 255mm long with metric & imperial measurements.