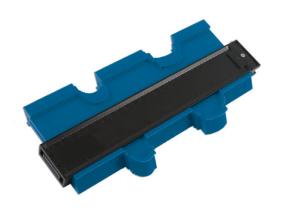

## **Contour Gauge with Lock**

This image profiler is ideal for replicating shapes and contours in preparation for repairing vehicle bodywork, and for marking out tiles, carpets, flooring, timber and metal work before cutting to shape. The gauge features an integral lock allowing the contour to be set in place so that it is not accidentally distorted when being transferred. Suitable for use in bodyshops, workshops, and around the home.

## **Additional Information**

- Used to duplicate, measure & profile shapes & contours. Making it ideal for use when fitting tiles, flooring, & carpet.
- Also suitable for assessing vehicle bodywork damage by comparing contour lines.
- · Locking mechanism to ensure contour is maintained.
- Plastic construction prevents damage to the bodywork, with magnets along one side to hold it in place when marking out the new panel.
- · 255mm long with metric & imperial measurements.