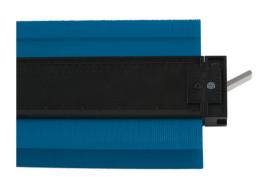

## **Additional Information**

- Used to duplicate, measure & profile shapes & contours. Making it ideal for use when fitting tiles, flooring, & carpet.
- Also suitable for assessing vehicle bodywork damage by comparing contour lines.
- · Locking mechanism to ensure contour is maintained.
- Plastic construction prevents damage to the bodywork, with magnets along one side to hold it in place when marking out the new panel.
- · 255mm long with metric & imperial measurements.